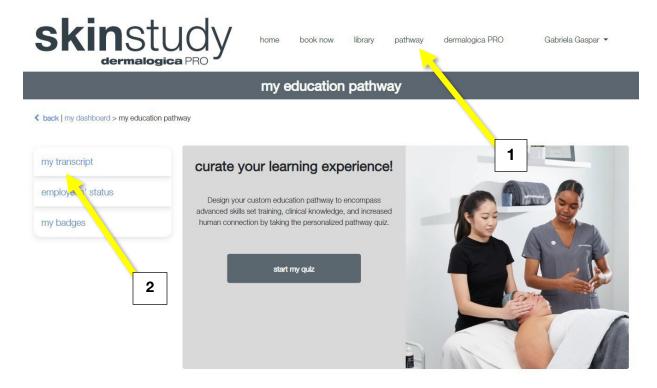

- a) How do I check my class history?
  - Log-in to SkinStudy.
  - Go to pathway.
  - Go to my transcript.
- b) I know I've completed those classes, why aren't they on my transcript?
  - Please contact us for assistance.