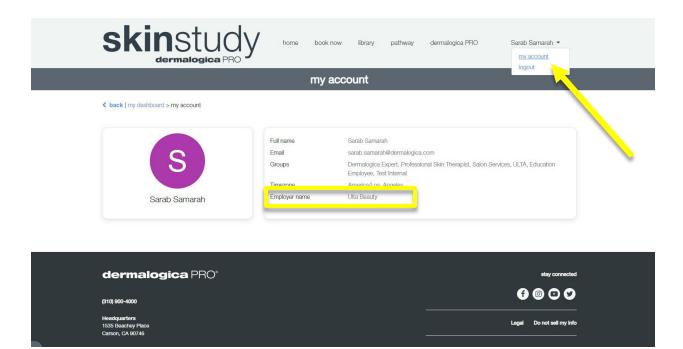

complimentary product program for experts criteria for select 2025 product innovations.

- 3. Employment: Employed and linked to an active account
  - a) How do I check what account I am linked to?
    - Log-in to SkinStudy.
    - Click on your name.
    - Select My Account
    - The account you are linked to is shown next to "Employer Name."
    - To update/add your account, please <u>contact us.</u>
    - Dermalogica Employees are not eligible.